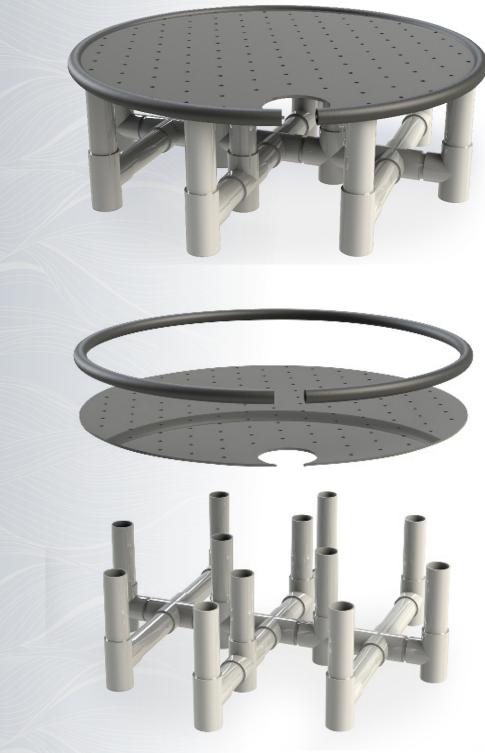

## BRINE GRIDS

**Nelsen Commercial Brine** Grids can endure the harsh environment of today's demanding water softening systems. The PVC grid plate and support structure are lightweight and corrosion resistant. A single brine well opening is provided for a standard 5" brine well. Additional 5" brine well openings can be custom-cut. with this grid system. These grids are designed and built Corporation offers and may not fit other makes of brine

## FEATURES

- Non-Corrosive PVC Deck and Grid Support
- Configured in 10", 12" and 16" grid heights
- Available for 39" and 50" Brine Tanks

NelsenWaterSolutions.com - OHIO · ARIZONA · TEXAS · FLORIDA