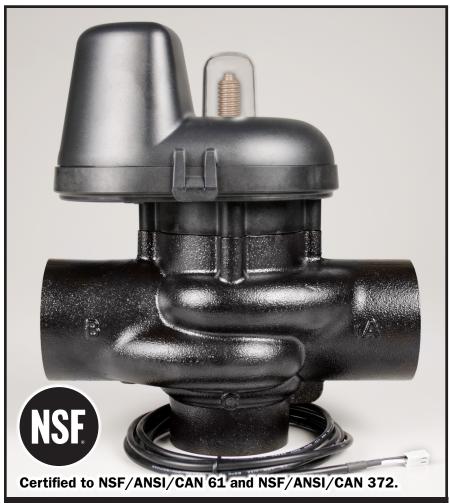

## Water Specialist 2.0" NPT or BSPT Motorized Alternating Valve

Order No. V3076 • NPT
Order No. V3076BSPT • BSPT

EXAMPLE OF A TWIN CONFIGURATION

- 2" NPT and 2" BSPT
- Epoxy coated lead free brass valve body\*
- Hydraulically balanced piston valve
- Allows for two WS2, WS2L, or WS2H Valves to be a Twin Alternating System
- Full 2" ports with minimal pressure loss
- Provides for no raw water bypass during regeneration
- Provides choices of treated or non-treated water regeneration
- Proven and reliable Clack DC drive assembly
- Low voltage drive assembly controlled by valve's circuit board
- Flow from Port A to Common has a 4.0 PSI drop at 125 GPM
- Flow from Port B to Common has a 2.7 PSI drop at 125 GPM
- Operating Pressures:20 PSI Minimum125 PSI Maximum
- Operating Temperatures:
   40°F Minimum
   110°F Maximum