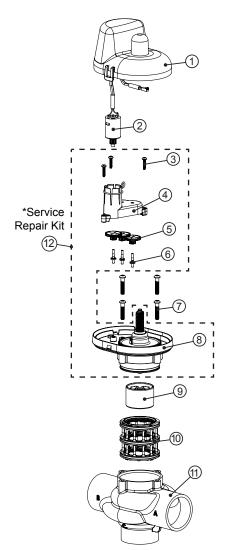

## Order No. V3076 • Description: MOTOR ALT VLV 2 NPT REV2 or Order No. V3076BSPT • Description: MOTOR ALT VLV 2 BSPT REV2

| Drawing No. | Order No.    | Description                    | Quantity |           |
|-------------|--------------|--------------------------------|----------|-----------|
|             |              |                                | V3076    | V3076BSPT |
| 1           | V3073        | MAV/NOHWBY COVER ASY           | 1        | 1         |
| 2           | V3476        | WS MOTOR ASY 8 FT              | 1        | 1         |
| 3           | V3592        | SCREW #8-3/4 PHPN T-25 SS      | 3        | 3         |
| 4           | V3262-01     | WS1.5&2ALT/2BY REDUCGEARCVRASY | 1        | 1         |
| 5           | V3110-01     | WS1 DRIVE REDUCING GEAR PLAIN  | 3        | 3         |
| 6           | V3264        | WS2 BYPASS REDUCTION GEAR AXLE | 3        | 3         |
| 7           | V3527        | SCREW 1/4-20 X 3/4 BHSCS SS    | 3        | 3         |
| 8           | V3078        | MAV/NOHWBY 2 DRIVE ASY         | 1        | 1         |
| 9           | V3634-01     | MAV/NOHWBY 2 PISTON            | 1        | 1         |
| 10          | V3077        | WS2 MAV STACK ASY              | 1        | 1         |
| 11          | V3633-01     | WS2 MAV BODY NPT               | 1        | N/A       |
|             | V3633-01BSPT | WS2 MAV BODY BSPT              | N/A      | 1         |
| Not Shown   | V3474        | WS ALT CONNECT CORD 8FT BLK    | 1        | 1         |
| *12         | V3043        | WS2 MAV & NHWB SERVICE PACK    |          |           |