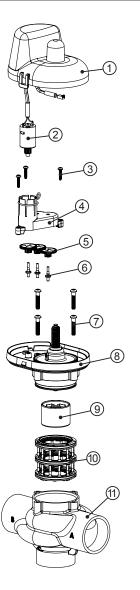

## Order No. V3076 • Description: MOTOR ALT VLV 2 NPT REV2 or Order No. V3076BSPT • Description: MOTOR ALT VLV 2 BSPT REV2

| Drawing No. | Order No.    | Description                    | Quantity |           |
|-------------|--------------|--------------------------------|----------|-----------|
|             |              |                                | V3076    | V3076BSPT |
| 1           | V3073        | MAV/NOHWBY COVER ASY           | 1        | 1         |
| 2           | V3476        | WS MOTOR ASY 8 FT              | 1        | 1         |
| 3           | V3592        | SCREW #8-3/4 PHPN T-25 SS      | 3        | 3         |
| 4           | V3262-01     | WS1.5&2ALT/2BY REDUCGEARCVRASY | 1        | 1         |
| 5           | V3110-01     | WS1 DRIVE REDUCING GEAR PLAIN  | 3        | 3         |
| 6           | V3264        | WS2 BYPASS REDUCTION GEAR AXLE | 3        | 3         |
| 7           | V3527        | SCREW 1/4-20 X 3/4 BHSCS SS    | 3        | 3         |
| 8           | V3078        | MAV/NOHWBY 2 DRIVE ASY         | 1        | 1         |
| 9           | V3634-01     | MAV/NOHWBY 2 PISTON            | 1        | 1         |
| 10          | V3077        | MAV/NOHWBY 2 STACK ASY         | 1        | 1         |
| 11          | V3633-01     | WS2 MAV BODY NPT               | 1        | N/A       |
|             | V3633-01BSPT | WS2 MAV BODY BSPT              | N/A      | 1         |
| Not Shown   | V3474        | WS ALT CONNECT CORD 8FT BLK    | 1        | 1         |