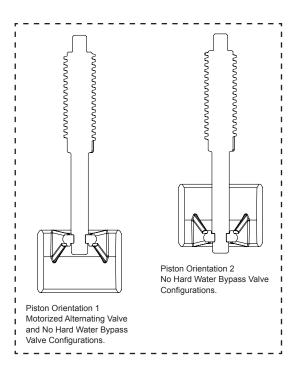

| V3264        | WS2 BYPASS REDUCTION GEAR AXLE | 3        | 3         |
| 7           | V3527        | SCREW 1/4-20 X 3/4 BHSCS SS    | 3        | 3         |
| 8           | V3078        | MAV/NOHWBY 2 DRIVE ASY         | 1        | 1         |
| 9           | V3634-01     | MAV/NOHWBY 2 PISTON            | 1        | 1         |
| 10          | V3077        | MAV/NOHWBY 2 STACK ASY         | 1        | 1         |
| 11          | V3633-01     | WS2 MAV BODY NPT               | 1        | N/A       |
|             | V3633-01BSPT | WS2 MAV BODY BSPT              | N/A      | 1         |
| Not Shown   | V3474        | WS ALT CONNECT CORD 8FT BLK    | 1        | 1         |



Operating Pressures:
20 PSI Minimum / 125 PSI Maximum
Operating Temperatures:
40°F Minimum / 110°F Maximum





## Clack Corporation