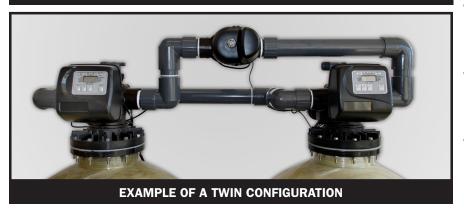

## Water Specialist 2.0" NPT or BSPT Motorized Alternating Valve

Order No. V3076 • NPT Order No. V3076BSPT • BSPT

- 2" NPT and 2" BSPT
- Epoxy coated lead free brass valve body\*
- Hydraulically balanced piston valve
- Allows for two WS2, WS2L, or WS2H Valves to be a Twin Alternating System
- Full 2" ports with minimal pressure loss
- Provides for no raw water bypass during regeneration
- Provides choices of treated or non-treated water regeneration
- Proven and reliable Clack DC drive assembly
- Low voltage drive assembly controlled by valve's circuit board
- Flow from Port A to Common has a 2.1 PSI drop at 90 GPM
- Flow from Port B to Common has a 1.4 PSI drop at 90 GPM
- Operating Pressures:20 PSI Minimum125 PSI Maximum
- Operating Temperatures:
   40°F Minimum
   110°F Maximum