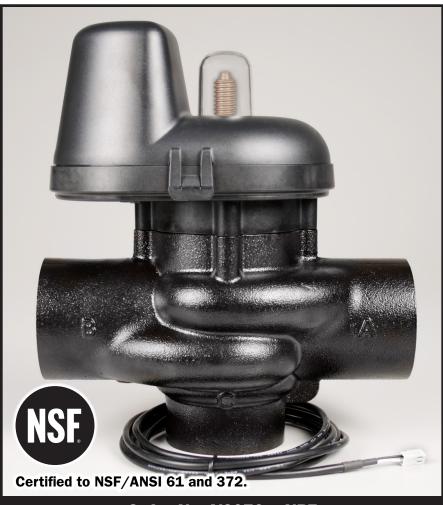

## Water Specialist 2.0" NPT or BSPT Motorized Alternating Valve

Order No. V3076 • NPT Order No. V3076BSPT • BSPT

- 2" NPT and 2" BSPT
- Epoxy coated lead free brass valve body\*
- Hydraulically balanced piston valve
- Allows for two WS2, WS2L, or WS2H Valves to be a Twin Alternating System
- Full 2" ports with minimal pressure loss
- Provides for no raw water bypass during regeneration
- Provides choices of treated or non-treated water regeneration
- Proven and reliable Clack DC drive assembly
- Low voltage drive assembly controlled by valve's circuit board
- Flow from Port A to Common has a 2.1 PSI drop at 90 GPM
- Flow from Port B to Common has a 1.4 PSI drop at 90 GPM
- Operating Pressures:20 PSI Minimum125 PSI Maximum
- Operating Temperatures:
   40°F Minimum
   110°F Maximum