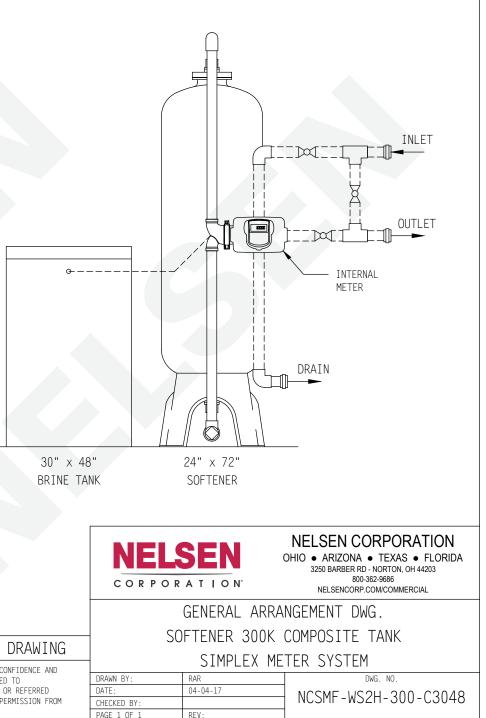

## METER SOFTENER

MODEL NO. NCSMF-WS2H-300-C3048

CAPACITY:

MIN. 240,000 grs. @ 10 lbs./cu.ft. MAX. 300,000 grs. @ 15 lbs./cu.ft. FLOW RATE:

NORMAL 73 gpm. PEAK 94 gpm. BACKWASH 15 gpm. TANK SIZE: 24" x 72" COMPOSITE

## MEDIA:

RESIN 10 cu.ft. GRAVEL 250 lbs. PIPE SIZE: INLET 2" OUTLET 2" DRAIN 1"

BRINE 1/2"

METER 2"

BRINE TANK

MODEL NO. BT3048R-454HF-5

TANK SIZE: 30" x 48" POLYETHYLENE CAPACITY:

145 gals. 1,200 lbs./salt BRINE VALVE: 454HF BRINE WELL: 5"

WEIGHT (APPROX) TOTAL SHIPPING 1,040 lbs. NOTE: ALL DASHED PIPE, VALVES, AND FITTINGS NOT PROVIDED BY NELSEN CORPORATION.

SPACE REQUIRED (APPROX) 58"L × 30"W × 89"H

PEAK FLOWS ARE NOT RECOMMENDED FOR EXTENDED PERIODS OF TIME.