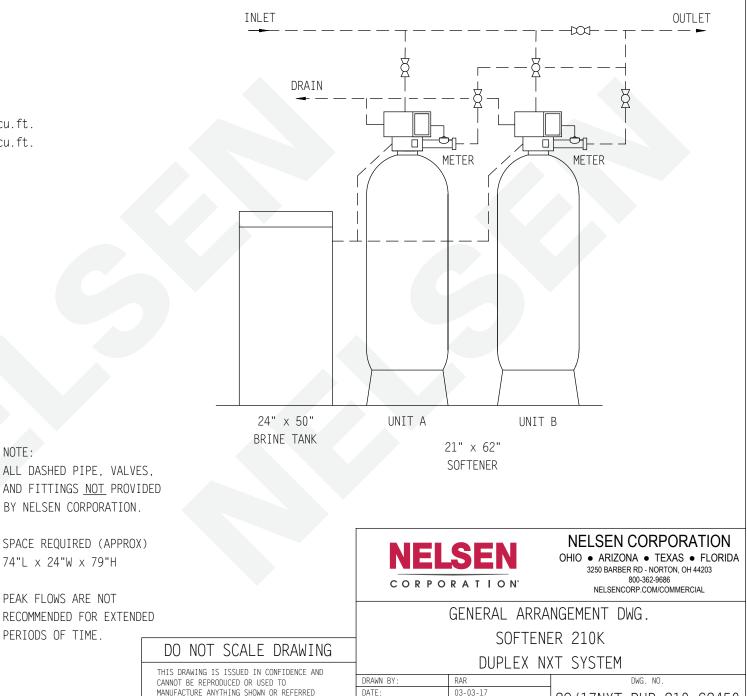

## DUPLEX NXT SOFTENER

MODEL NO. 29/17NXT-DUP-210-C2450

CAPACITY: (each tank) MIN. 168,000 grs. @ 10 lbs./cu.ft. MAX. 210,000 grs. @ 15 lbs./cu.ft. FLOW RATE: (each tank) NORMAL 55 gpm. PEAK 77 gpm. BACKWASH 12 gpm. TANK SIZE: 21" x 62" COMPOSITE MEDIA: (each tank) RESIN 7 cu.ft. GRAVEL 150 lbs. PIPE SIZE: INIFT 2" OUTLET 2" DRAIN 1" BRINE 1/2" METER 2" BRINE TANK MODEL NO. BT2450R-454HF-5

TANK SIZE: 24" × 50" POLYFTHYLENE CAPACITY: 100 gals. 900 lbs./salt BRINE VALVE: 454HF

BRINE WELL: 5"

WEIGHT (APPROX) TOTAL SHIPPING 1.460 lbs. NOTE :

74"L x 24"W x 79"H

PEAK FLOWS ARE NOT

PERIODS OF TIME.

CHECKED BY:

PAGE 1 OF 1

REV:

29/17NXT-DUP-210-C2450

MANUFACTURE ANYTHING SHOWN OR REFERRED TO WITHOUT DIRECT WRITTEN PERMISSION FROM NELSEN CORPORATION.