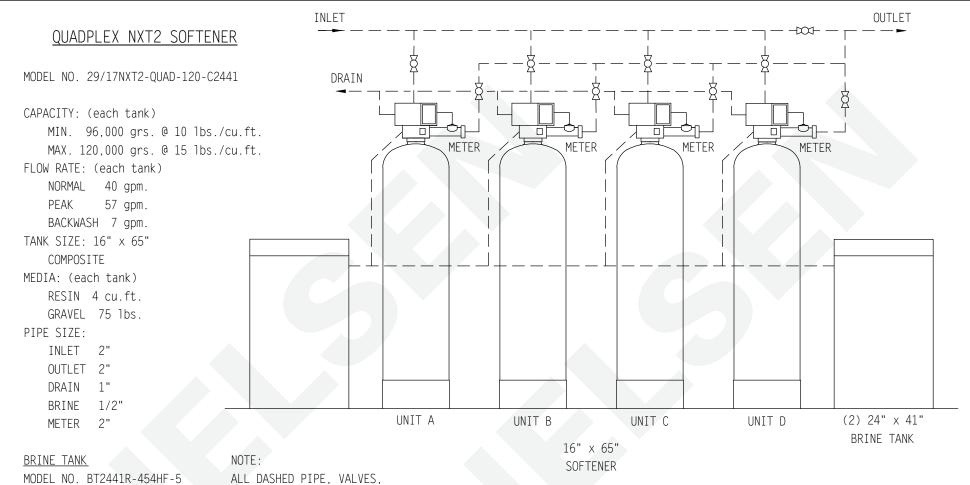

TANK SIZE: 24" x 41" POLYFTHYLENE

CAPACITY: (each tank)

81 gals. 700 lbs./salt

BRINE VALVE: 454HF

BRINE WELL: 5"

WEIGHT (APPROX)

TOTAL SHIPPING 1.740 lbs.

AND FITTINGS NOT PROVIDED BY NELSEN CORPORATION.

SPACE REOUIRED (APPROX) 132"L x 24"W x 78"H

PEAK FLOWS ARE NOT RECOMMENDED FOR EXTENDED PERIODS OF TIME.

## DO NOT SCALE DRAWING

THIS DRAWING IS ISSUED IN CONFIDENCE AND CANNOT BE REPRODUCED OR USED TO MANUFACTURE ANYTHING SHOWN OR REFERRED TO WITHOUT DIRECT WRITTEN PERMISSION FROM NELSEN CORPORATION.

## **NELSEN CORPORATION**

OHIO • ARIZONA • TEXAS • FLORIDA 5151 PORTSIDE DRIVE - MEDINA, OH 44256 800-362-9686 NELSENCORP.COM/COMMERCIAL

GENERAL ARRANGEMENT DWG. SOFTENER 120K COMPOSITE TANK QUADPLEX NXT SYSTEM

| DRAWN BY:   | RAR      | DWG. NO.                 |
|-------------|----------|--------------------------|
| DATE:       | 03-07-17 | 20/17NVT2 OHAD 120 C2//1 |
| CHECKED BY: |          | 29/17NXT2-QUAD-120-C2441 |
| PAGE 1 OF 1 | REV:     |                          |