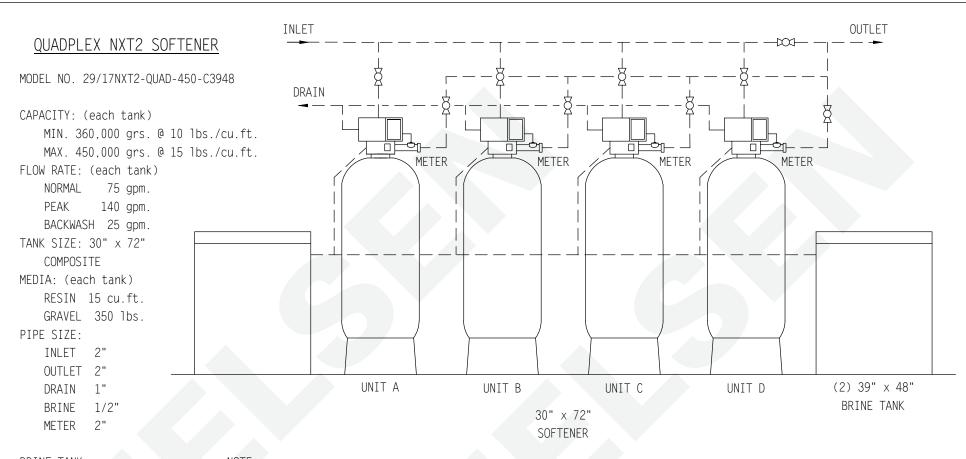

BRINE TANK

MODEL NO. BT3948R-454HF-5

TANK SIZE: 39" x 48" POLYETHYLENE

CAPACITY: (each tank)

250 gals. 2,200 lbs./salt

BRINE VALVE: 454HF

BRINE WELL: 5"

WEIGHT (APPROX)

TOTAL SHIPPING 6,320 lbs.

NOTE:

ALL DASHED PIPE, VALVES, AND FITTINGS <u>NOT</u> PROVIDED BY NELSEN CORPORATION.

SPACE REQUIRED (APPROX) 218"L x 39"W x 93"H

PEAK FLOWS ARE NOT
RECOMMENDED FOR EXTENDED
PERIODS OF TIME.

## **NELSEN CORPORATION**

OHIO • ARIZONA • TEXAS • FLORIDA 5151 PORTSIDE DRIVE - MEDINA, OH 44256 800-362-9686

NELSENCORP.COM/COMMERCIAL

GENERAL ARRANGEMENT DWG.

SOFTENER 450K COMPOSITE TANK

QUADPLEX NXT SYSTEM

|  | DRAWN BY:   | RAR      | DWG. NO.                 |
|--|-------------|----------|--------------------------|
|  | DATE:       | 03-07-17 | 29/17NXT2-QUAD-450-C3948 |
|  | CHECKED BY: |          |                          |
|  | PAGE 1 OF 1 | REV:     |                          |