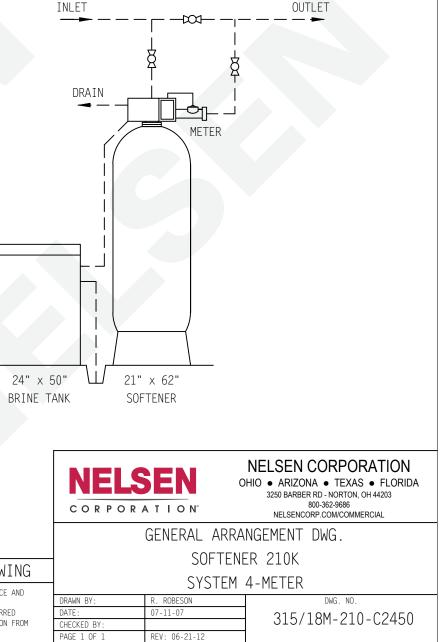

## SOFTENER

MODEL NO. 315/18M-210

CAPACITY:

MIN. 168,000 grs. @ 10 lbs./cu.ft. MAX. 210,000 grs. @ 15 lbs./cu.ft. FLOW RATE:

NORMAL

55 gpm. PEAK 77 gpm. BACKWASH 12 gpm. TANK SIZE: 21" x 62"

COMPOSITE

MFDIA·

RESIN 7 cu.ft. GRAVEL 150 lbs.

### PIPE SIZE:

INLET 2" OUTLET 2" DRAIN 2" BRINE 1" MFTFR 2"

#### BRINE TANK

MODEL NO. BT2450R-454HF-5 TANK SIZE: 24" x 50" POLYETHYLENE CAPACITY: 100 gals. 850 lbs./salt BRINE VALVE: 454HF BRINE WELL: 5"

#### WEIGHT (APPROX)

TOTAL SHIPPING 821 lbs. SPACE REQUIRED (APPROX) 49"L X 24"W X 74"H

NOTE: ALL DASHED PIPE, VALVES, AND FITTINGS NOT PROVIDED BY NELSEN CORPORATION.

PEAK FLOWS ARE NOT RECOMMENDED FOR EXTENDED PERIODS OF TIME.