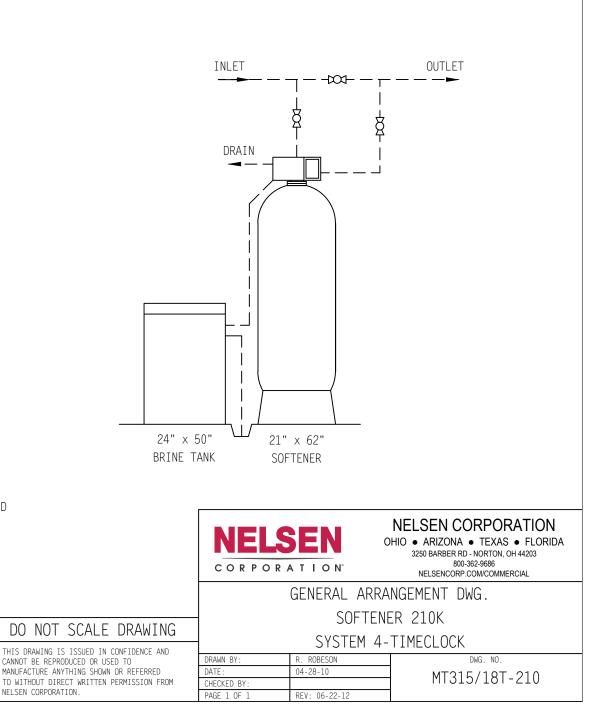

## SOFTENER

MODEL NO. MT315/18T-210 CAPACITY: MIN. 168,000 grs. @ 10 lbs./cu.ft. MAX. 210,000 grs. @ 15 lbs./cu.ft. FLOW RATE: NORMAL 55 gpm. PEAK 77 gpm. BACKWASH 12 gpm. TANK SIZE: 21" x 62" COMPOSITE MFDIA· RESIN 7 cu.ft. GRAVEL 150 lbs. PIPE SIZE: INFT 2" OUTLET 2" DRAIN 2" BRINE 1" BRINE TANK MODEL NO. BT2450R-454HF-5 TANK SIZE: 24" x 50" NOTE POLYETHYLENE CAPACITY: 100 gals. 850 lbs./salt PEAK FLOWS ARE NOT BRINE VALVE: 454HF BRINE WELL: 5" PERIODS OF TIME. WEIGHT (APPROX) TOTAL SHIPPING 821 lbs.

SPACE REOUIRED (APPROX) 49"L X 24"W X 74"H

ALL DASHED PIPE, VALVES, AND FITTINGS NOT PROVIDED BY NELSEN CORPORATION.

RECOMMENDED FOR EXTENDED

NELSEN CORPORATION.