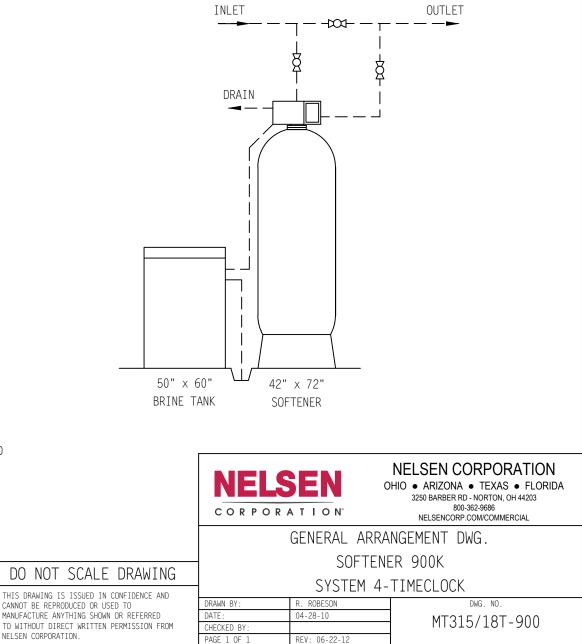

## SOFTENER

96"L X 50"W X 96"H

MODEL NO. MT315/18T-900 CAPACITY: MIN. 720,000 grs. @ 10 lbs./cu.ft. MAX. 900,000 grs. @ 15 lbs./cu.ft. FLOW RATE: NORMAL 85 gpm. PEAK 120 gpm. BACKWASH 50 gpm. TANK SIZE: 42" x 72" COMPOSITE MFDIA· RESIN 30 cu.ft. GRAVEL 700 lbs. PIPE SIZE: INFT 2" OUTLET 2" DRAIN 2" BRINE 1" BRINE TANK MODEL NO. BT5060R-494-5 TANK SIZE: 50" x 60" NOTE POLYETHYLENE ALL DASHED PIPE, VALVES, CAPACITY: AND FITTINGS NOT PROVIDED 500 gals. BY NELSEN CORPORATION. 4.500 lbs./salt PEAK FLOWS ARE NOT BRINE VALVE: 494 RECOMMENDED FOR EXTENDED BRINE WELL: 5" PERIODS OF TIME. WEIGHT (APPROX) TOTAL SHIPPING 3,050 lbs. SPACE REOUIRED (APPROX)

DO NOT SCALE DRAWING THIS DRAWING IS ISSUED IN CONFIDENCE AND CANNOT BE REPRODUCED OR USED TO MANUFACTURE ANYTHING SHOWN OR REFERRED

NELSEN CORPORATION.