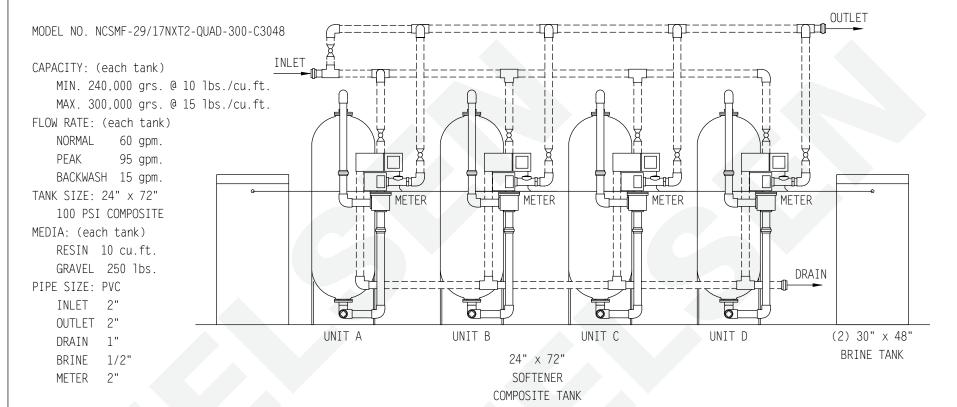

## QUADPLEX SOFTENER

BRINE TANK

MODEL NO. BT3048R-454HF-5

TANK SIZE: 30" x 48" POLYETHYLENE

CAPACITY: (each tank)

145 gals.

1,200 lbs./salt

BRINE VALVE: 454HF

BRINE WELL: 5"
WEIGHT (APPROX)

TOTAL SHIPPING 3,970 lbs.

NOTE:

ALL DASHED PIPE, VALVES, AND FITTINGS <u>NOT</u> PROVIDED BY NELSEN CORPORATION.

SPACE REQUIRED (APPROX) 172"L x 40"W x 86"H

PEAK FLOWS ARE NOT
RECOMMENDED FOR EXTENDED
PERIODS OF TIME.

OHIO • ARIZONA • TEXAS • FLORIDA

GENERAL ARRANGEMENT DWG.

SOFTENER 300K COMPOSITE TANK

QUADPLEX PROGRESSIVE SYSTEM

| DRAWN BY:   | RAR      |    |
|-------------|----------|----|
| DATE:       | 01-27-17 | NI |
| CHECKED BY: |          | IN |
| PAGE 1 OF 1 | REV:     |    |

NCSMF-29/17NXT2-QUAD-300-C3048