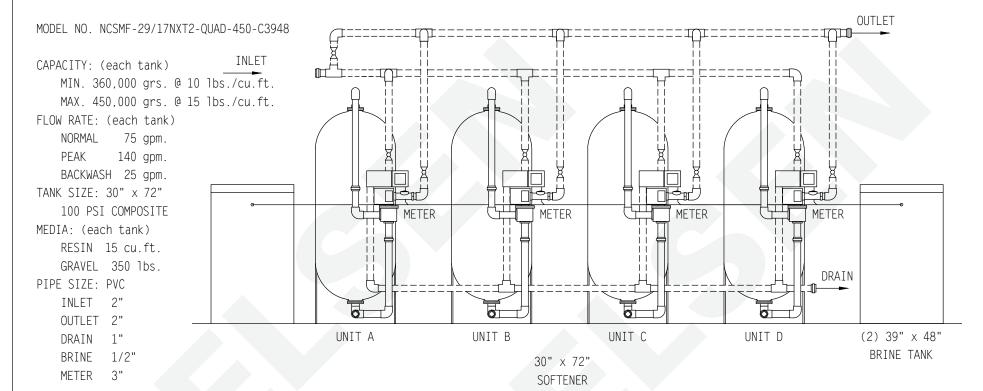

## QUADPLEX SOFTENER

COMPOSITE TANK

BRINE TANK

MODEL NO. BT3948R-454HF-5

TANK SIZE: 39" x 48" POLYETHYLENE

CAPACITY: (each tank)

250 gals. 2.200 lbs./salt

BRINE VALVE: 454HF

BRINE WELL: 5"
WEIGHT (APPROX)

TOTAL SHIPPING 5,820 lbs.

NOTE:

ALL DASHED PIPE, VALVES, AND FITTINGS <u>NOT</u> PROVIDED BY NELSEN CORPORATION.

SPACE REQUIRED (APPROX) 214"L x 49"W x 93"H

PEAK FLOWS ARE NOT
RECOMMENDED FOR EXTENDED
PERIODS OF TIME.

OHIO • ARIZONA • TEXAS • FLORIDA

GENERAL ARRANGEMENT DWG.

SOFTENER 450K COMPOSITE TANK

QUADPLEX PROGRESSIVE SYSTEM

| DRAWN BY:   | RAR      |       |
|-------------|----------|-------|
| DATE:       | 01-27-17 | NICC  |
| CHECKED BY: |          | 11/02 |
| PAGE 1 OF 1 | REV:     |       |

NCSMF-29/17NXT2-QUAD-450-C3948