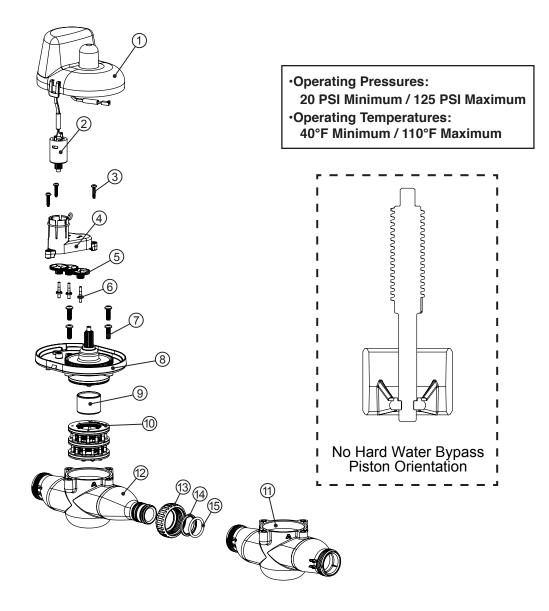

## Water Specialist 1<sup>117</sup> & 1.25<sup>17</sup> No Hard Water Bypass Valve

No Hard Water Bypass shown for single unit applications with optional accessories.

- Eliminates raw water by-pass during regeneration
- Full 1.25" ports for minimal pressure loss
- Low voltage drive assembly controlled by valve's circuit board
- Proven and reliable Clack DC drive assembly
- Utilizes WS1 and WS1.25 Control Valve Fittings
- Flow from Port A to Port B has a  $C_v$  factor of 15.5 (3.7 psi drop at 30 gpm)
- Flow from Port B to Port A has a C<sub>ν</sub> factor of 15.9 (3.6 psi drop at 30 gpm)
- Operating Pressures: 20 PSI Minimum
   125 PSI Maximum
- Operating Temperatures: 40°F Minimum 110°F Maximum

## Order No. V3070FF • Description: NO HARDWATER BYPASS 1/125 F-F or Order No. V3070FM • Description: NO HARDWATER BYPASS 1/125 F-M

| Drawing No. | Order No. | Description                    | Qua     | Quantity |  |
|-------------|-----------|--------------------------------|---------|----------|--|
|             |           |                                | V3070FF | V3070FM  |  |
| 1           | V3073     | MAV/NOHWBY COVER ASY           | 1       | 1        |  |
| 2           | V3476     | WS MOTOR ASY 8 FT              | 1       | 1        |  |
| 3           | V3592     | SCREW #8-3/4 PHPN T-25 SS      | 3       | 3        |  |
| 4           | V3262-01  | WS1.5&2ALT/2BY REDUCGEARCVRASY | 1       | 1        |  |
| 5           | V3110-01  | WS1 DRIVE REDUCING GEAR PLAIN  | 3       | 3        |  |
| 6           | V3264     | WS2 BYPASS REDUCTION GEAR AXLE | 3       | 3        |  |
| 7           | V3527     | SCREW 1/4-20 X 3/4 BHSCS SS    | 4       | 4        |  |
| 8           | V3072     | MAV/NOHWBY 1/125/15 DRIVE ASY  | 1       | 1        |  |
| 9           | V3506-01  | MAV/NOHRD 1/125/15 PISTON      | 1       | 1        |  |
| 10          | V3074     | MAV/NOHWBY 1/125/15 STACK ASY  | 1       | 1        |  |
| 11          | V3521FF   | NOHRD WTR BYPASS BODY ASY F-F  | 1       | N/A      |  |
| 12          | V3521FM   | NOHRD WTR BYPASS BODY ASY F-M  | N/A     | 1        |  |
| 13          | V3151     | WS1 NUT 1 QC                   | N/A     | 1        |  |
| 14          | V3150     | WS1 SPLIT RING                 | N/A     | 1        |  |
| 15          | V3105     | O-RING 215                     | N/A     | 1        |  |