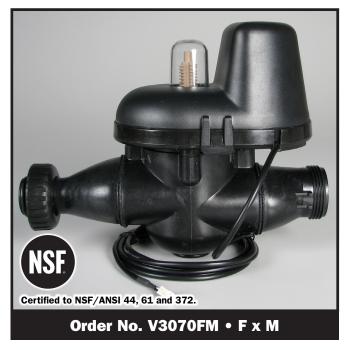

## Order No. V3070FF • Description: NO HARDWATER BYPASS 1/125 F-F or Order No. V3070FM • Description: NO HARDWATER BYPASS 1/125 F-M

| Drawing No. | Order No. | Description                    | Qua     | Quantity |  |
|-------------|-----------|--------------------------------|---------|----------|--|
|             |           |                                | V3070FF | V3070FM  |  |
| 1           | V3073     | MAV/NOHWBY COVER ASY           | 1       | 1        |  |
| 2           | V3476     | WS MOTOR ASY 8 FT              | 1       | 1        |  |
| 3           | V3592     | SCREW #8-3/4 PHPN T-25 SS      | 3       | 3        |  |
| 4           | V3262-01  | WS1.5&2ALT/2BY REDUCGEARCVRASY | 1       | 1        |  |
| 5           | V3110-01  | WS1 DRIVE REDUCING GEAR PLAIN  | 3       | 3        |  |
| 6           | V3264     | WS2 BYPASS REDUCTION GEAR AXLE | 3       | 3        |  |
| 7           | V3527     | SCREW 1/4-20 X 3/4 BHSCS SS    | 4       | 4        |  |
| 8           | V3072     | MAV/NOHWBY 1/125/15 DRIVE ASY  | 1       | 1        |  |
| 9           | V3506-01  | MAV/NOHRD 1/125/15 PISTON      | 1       | 1        |  |
| 10          | V3074     | MAV/NOHWBY 1/125/15 STACK ASY  | 1       | 1        |  |
| 11          | V3521FF   | NOHRD WTR BYPASS BODY ASY F-F  | 1       | N/A      |  |
| 12          | V3521FM   | NOHRD WTR BYPASS BODY ASY F-M  | N/A     | 1        |  |
| 13          | V3151     | WS1 NUT 1 QC                   | N/A     | 1        |  |
| 14          | V3150     | WS1 SPLIT RING                 | N/A     | 1        |  |
| 15          | V3105     | O-RING 215                     | N/A     | 1        |  |