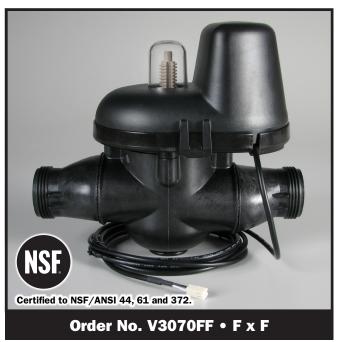

## Order No. V3070FF • Description: NO HARDWATER BYPASS 1/125 F-F or Order No. V3070FM • Description: NO HARDWATER BYPASS 1/125 F-M

| Drawing No. | Order No. | Description                    | Qua     | Quantity |  |
|-------------|-----------|--------------------------------|---------|----------|--|
|             |           |                                | V3070FF | V3070FM  |  |
| 1           | V3073     | MAV/NOHWBY COVER ASY           | 1       | 1        |  |
| 2           | V3476     | WS MOTOR ASY 8 FT              | 1       | 1        |  |
| 3           | V3592     | SCREW #8-3/4 PHPN T-25 SS      | 3       | 3        |  |
| 4           | V3262-01  | WS1.5&2ALT/2BY REDUCGEARCVRASY | 1       | 1        |  |
| 5           | V3110-01  | WS1 DRIVE REDUCING GEAR PLAIN  | 3       | 3        |  |
| 6           | V3264     | WS2 BYPASS REDUCTION GEAR AXLE | 3       | 3        |  |
| 7           | V3527     | SCREW 1/4-20 X 3/4 BHSCS SS    | 4       | 4        |  |
| 8           | V3072     | MAV/NOHWBY 1/125/15 DRIVE ASY  | 1       | 1        |  |
| 9           | V3506-01  | MAV/NOHRD 1/125/15 PISTON      | 1       | 1        |  |
| 10          | V3074     | MAV/NOHWBY 1/125/15 STACK ASY  | 1       | 1        |  |
| 11          | V3521FF   | NOHRD WTR BYPASS BODY ASY F-F  | 1       | N/A      |  |
| 12          | V3521FM   | NOHRD WTR BYPASS BODY ASY F-M  | N/A     | 1        |  |
| 13          | V3151     | WS1 NUT 1 QC                   | N/A     | 1        |  |
| 14          | V3150     | WS1 SPLIT RING                 | N/A     | 1        |  |
| 15          | V3105     | O-RING 215                     | N/A     | 1        |  |