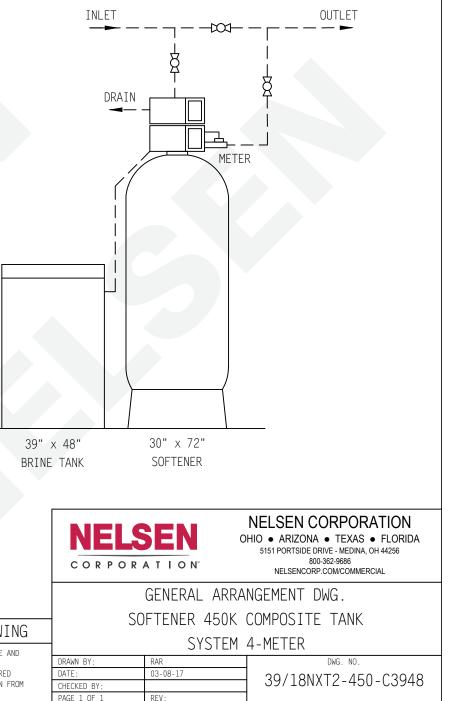

## METER SOFTENER

MODEL NO. 39/18NXT2-450-C3948

CAPACITY:

MIN. 360,000 grs. @ 10 lbs./cu.ft. MAX. 450,000 grs. @ 15 lbs./cu.ft. FLOW RATE:

NORMAL 155 gpm. PEAK 210 gpm. BACKWASH 25 gpm. TANK SIZE: 30" x 72" COMPOSITE

## MEDIA:

RESIN 15 cu.ft. GRAVEL 350 lbs. PIPE SIZE: INLET 3" OUTLET 3" DRAIN 2"

> BRINE 1" METER 3"

BRINE TANK

MODEL NO. BT3948R-494-5 TANK SIZE: 39" x 48" POLYETHYLENE CAPACITY: 250 gals. 2,200 lbs./salt BRINE VALVE: 494 BRINE WELL: 5"

WEIGHT (APPROX)

TOTAL SHIPPING 1,700 lbs.

NOTE: ALL DASHED PIPE, VALVES, AND FITTINGS <u>NOT</u> PROVIDED BY NELSEN CORPORATION.

SPACE REQUIRED (APPROX) 73"L × 39"W × 96"H

PEAK FLOWS ARE NOT RECOMMENDED FOR EXTENDED