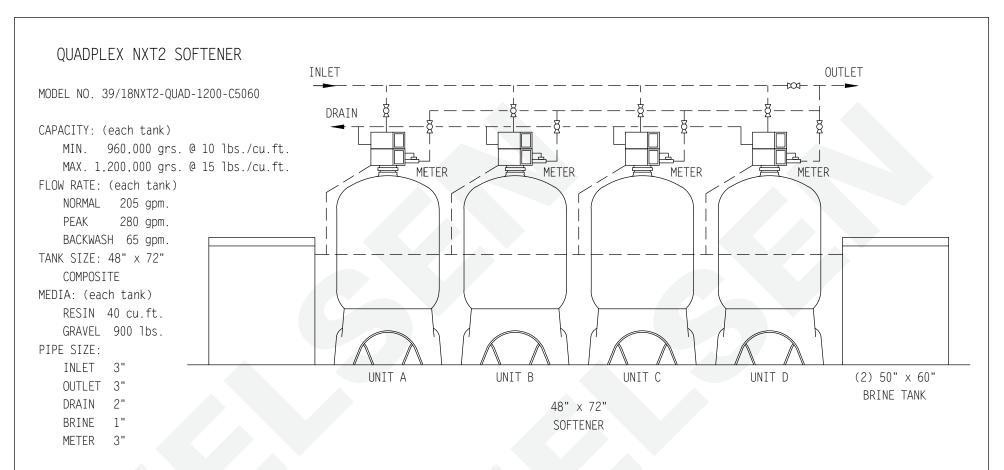

BRINE TANK

MODEL NO. BT5060R-494-5

TANK SIZE: 50" x 60" POLYETHYLENE

CAPACITY: (each tank)

500 gals. 4,500 lbs./salt

BRINE VALVE: 494
BRINE WELL: 5"

WEIGHT (APPROX)

TOTAL SHIPPING 17,200 lbs.

NOTE:

ALL DASHED PIPE, VALVES, AND FITTINGS <u>NOT</u> PROVIDED BY NELSEN CORPORATION.

SPACE REQUIRED (APPROX) 312"L x 50"W x 106"H

PEAK FLOWS ARE NOT
RECOMMENDED FOR EXTENDED
PERIODS OF TIME.

## **NELSEN CORPORATION**

OHIO • ARIZONA • TEXAS • FLORIDA
5151 PORTSIDE DRIVE - MEDINA, OH 44256
800-362-9686
NELSENCORP.COM/COMMERCIAL

GENERAL ARRANGEMENT DWG.

SOFTENER 1200K COMPOSITE TANK

OUADPLEX NXT2 SYSTEM

| DRAWN BY:   | RAR      | DWG. NO.                  |
|-------------|----------|---------------------------|
| DATE:       | 03-16-17 | 39/18NXT2-QUAD-1200-C5060 |
| CHECKED BY: |          |                           |
| PAGE 1 OF 1 | REV:     |                           |