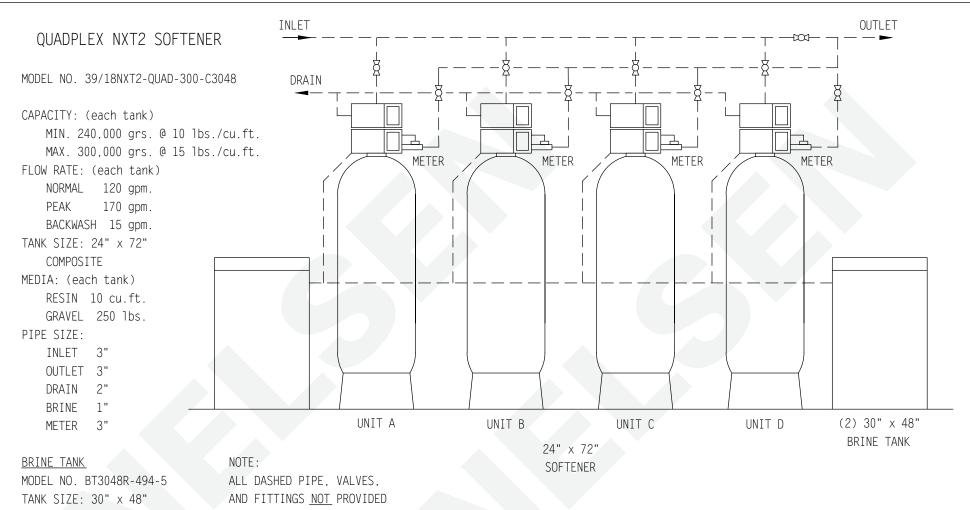

POLYETHYLENE

CAPACITY: (each tank)

145 gals.

1,200 lbs./salt

BRINE VALVE: 494

BRINE WELL: 5"

WEIGHT (APPROX)

TOTAL SHIPPING 5,000 lbs.

BY NELSEN CORPORATION.

SPACE REOUIRED (APPROX) 176"L x 30"W x 92"H

PEAK FLOWS ARE NOT RECOMMENDED FOR EXTENDED PERIODS OF TIME.

## **NELSEN CORPORATION**

OHIO • ARIZONA • TEXAS • FLORIDA 5151 PORTSIDE DRIVE - MEDINA, OH 44256 800-362-9686

NELSENCORP.COM/COMMERCIAL

GENERAL ARRANGEMENT DWG. SOFTENER 300K COMPOSITE TANK QUADPLEX NXT2 SYSTEM

|  | DRAWN BY:   | RAR      | DWG. NO.                 |
|--|-------------|----------|--------------------------|
|  | DATE:       | 03-14-17 | 39/18NXT2-QUAD-300-C3048 |
|  | CHECKED BY: |          |                          |
|  | PAGE 1 OF 1 | REV:     |                          |