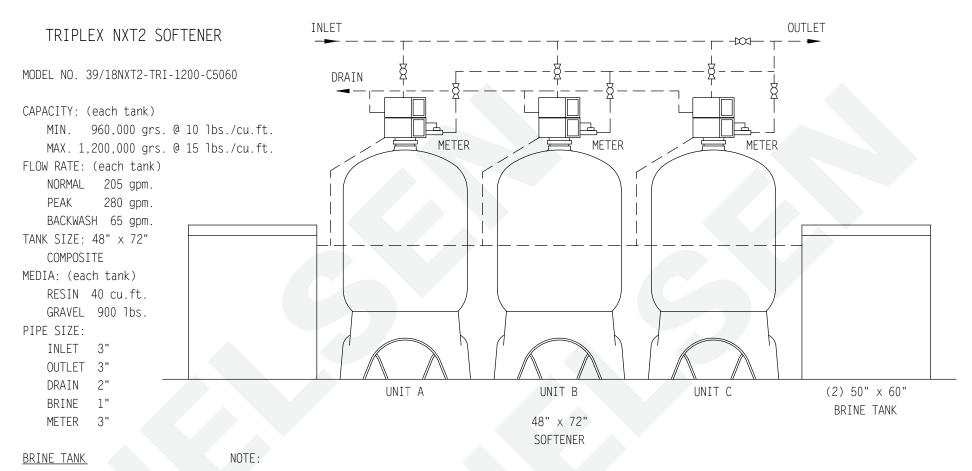

MODEL NO. BT5060R-494-5

TANK SIZE: 50" x 60" POLYETHYLENE

CAPACITY: (each tank)

500 gals. 4,500 lbs./salt

BRINE VALVE: 494
BRINE WELL: 5"

WEIGHT (APPROX)

TOTAL SHIPPING 12,900 lbs.

ALL DASHED PIPE, VALVES, AND FITTINGS <u>NOT</u> PROVIDED BY NELSEN CORPORATION.

SPACE REQUIRED (APPROX) 260"L x 50"W x 106"H

PEAK FLOWS ARE NOT
RECOMMENDED FOR EXTENDED
PERIODS OF TIME.

## **NELSEN CORPORATION**

OHIO • ARIZONA • TEXAS • FLORIDA
5151 PORTSIDE DRIVE - MEDINA, OH 44256
800-362-9686
NELSENCORP.COM/COMMERCIAL

GENERAL ARRANGEMENT DWG.

SOFTENER 1200K COMPOSITE TANK

TRIPLEX NXT2 SYSTEM

| DRAWN BY:   | RAR      | DWG. NO.                 |
|-------------|----------|--------------------------|
| DATE:       | 03-14-17 | 39/18NXT2-TRI-1200-C5060 |
| CHECKED BY: |          |                          |
| PAGE 1 OF 1 | REV:     |                          |