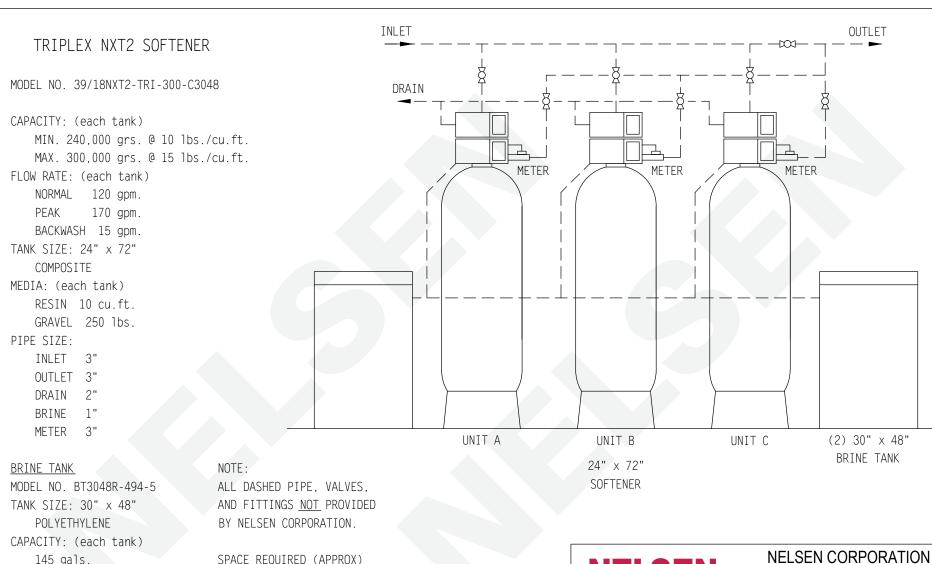

1,200 lbs./salt

BRINE VALVE: 494

BRINE WELL: 5"

WEIGHT (APPROX)

TOTAL SHIPPING 3.750 lbs.

148"L x 30"W x 92"H

PEAK FLOWS ARE NOT RECOMMENDED FOR EXTENDED

PERIODS OF TIME.

800-362-9686 NELSENCORP.COM/COMMERCIAL

GENERAL ARRANGEMENT DWG. SOFTENER 300K COMPOSITE TANK TRIPLEX NXT2 SYSTEM

|  | DRAWN BY:   | RAR      | DWG. NO.                |
|--|-------------|----------|-------------------------|
|  | DATE:       | 03-13-17 | 39/18NXT2-TRI-300-C3048 |
|  | CHECKED BY: |          | 39/18NXT2-TRI-300-C3048 |
|  | PAGE 1 OF 1 | REV:     |                         |