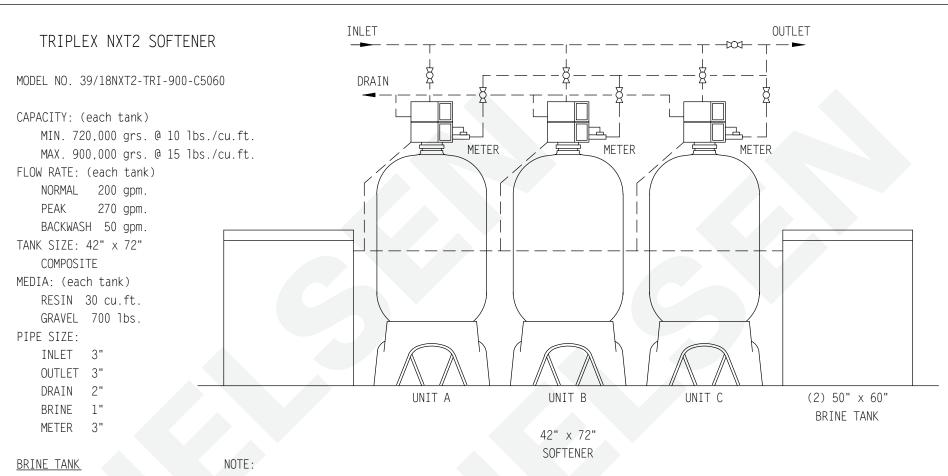

MODEL NO. BT5060R-494-5

TANK SIZE: 50" x 60" POLYETHYLENE

CAPACITY: (each tank)

500 gals. 4,500 lbs./salt

BRINE VALVE: 494 BRINE WELL: 5"

WEIGHT (APPROX)

TOTAL SHIPPING 10,215 lbs.

ALL DASHED PIPE, VALVES, AND FITTINGS <u>NOT</u> PROVIDED BY NELSEN CORPORATION.

SPACE REQUIRED (APPROX) 242"L x 50"W x 101"H

PEAK FLOWS ARE NOT
RECOMMENDED FOR EXTENDED
PERIODS OF TIME.

## **NELSEN CORPORATION**

OHIO • ARIZONA • TEXAS • FLORIDA
5151 PORTSIDE DRIVE - MEDINA, OH 44256
800-362-9686
NELSENCORP.COM/COMMERCIAL

EMENT DWG.

GENERAL ARRANGEMENT DWG.
SOFTENER 900K COMPOSITE TANK
TRIPLEX NXT2 SYSTEM