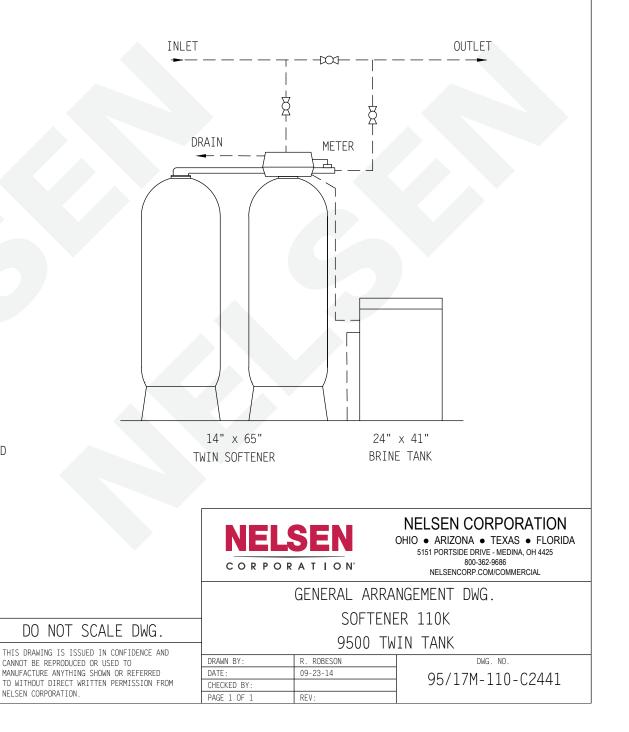

## SOFTENER

MODEL NO. 95/17M-110-C2441 CAPACITY: MIN. 84,000 grs. @ 10 lbs./cu.ft. MAX. 110,000 grs. @ 15 lbs./cu.ft. FLOW RATE: NORMAL 18 gpm. PEAK 37 gpm. BACKWASH 5 gpm. TANK SIZE: 14" x 65" COMPOSITE MEDIA: RESIN 3.5 cu.ft. GRAVEL 35 1bs. PIPE SIZE" INLET 1-1/2" OUTLET 1-1/2" DRAIN 1" BRINE 1/2" METER 1-1/2" NOTE : BRINE TANK ALL DASHED PIPE. VALVES. AND FITTINGS NOT PROVIDED MODEL NO. BT2441R-454HF-5 BY NELSEN CORPORATION. TANK SIZE: 24" x 41" POLYETHYLENE SPACE REOUIRED (APPROX) CAPACITY: 60"L x 24"W x 75"H 81 gals. 700 lbs./salt BRINE VALVE: 454 PEAK FLOWS ARE NOT BRINE WELL: 5" RECOMMENDED FOR EXTENDED PERIODS OF TIME. WEIGHT (APPROX) TOTAL SHIPPING 740 lbs. TOTAL OPERATING 1,735 lbs.