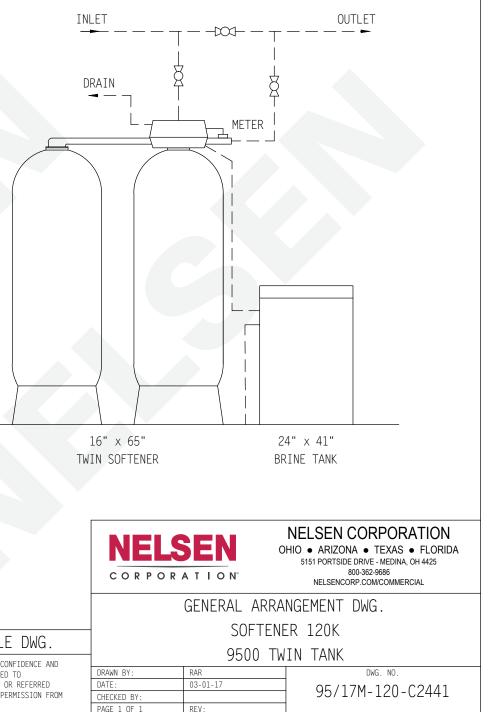

## TWIN SOFTENER

MODEL NO. 95/17M-120-C2441

CAPACITY:

MIN. 96,000 grs. @ 10 lbs./cu.ft. MAX. 120,000 grs. @ 15 lbs./cu.ft. FLOW RATE:

NORMAL 20 gpm. PEAK 40 gpm. BACKWASH 7 gpm. TANK SIZE: 16" x 65" COMPOSITE

## MEDIA:

RESIN 4 cu.ft. GRAVEL 75 lbs. PIPE SIZE" INLET 1-1/2" OUTLET 1-1/2" DRAIN 1" BRINE 1/2" METER 1-1/2"

<u>BRINE</u> TANK

MODEL NO. BT2441R-454HF-5

TANK SIZE: 24" x 41" POLYETHYLENE CAPACITY: 81 gals.

700 lbs./salt BRINE VALVE: 454 BRINE WELL: 5"

WEIGHT (APPROX) TOTAL SHIPPING 841 lbs. NOTE: ALL DASHED PIPE, VALVES, AND FITTINGS <u>NOT</u> PROVIDED BY NELSEN CORPORATION.

SPACE REQUIRED (APPROX) 62"L × 24"W × 75"H

PEAK FLOWS ARE NOT RECOMMENDED FOR EXTENDED PERIODS OF TIME.