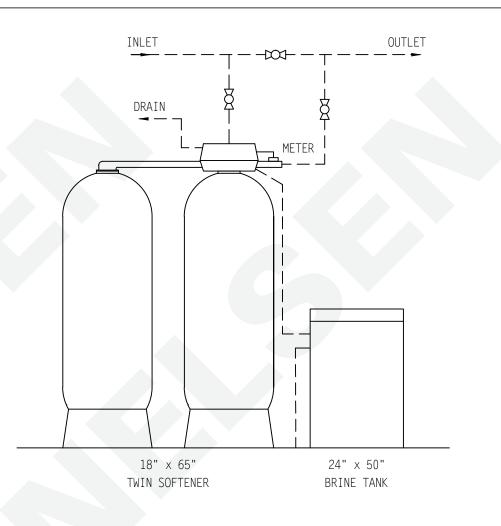

## SOFTENER MODEL NO. 95/17M-150-C2450 CAPACITY: MIN. 120,000 grs. @ 10 lbs./cu.ft. MAX. 150,000 grs. @ 15 lbs./cu.ft. FLOW RATE: NORMAL 25 gpm. PEAK 50 gpm. BACKWASH 9 gpm. TANK SIZE: 18" x 65" COMPOSITE MEDIA: RESIN 5 cu.ft. GRAVEL 100 lbs.

PIPE SIZE"

INLET 1-1/2"

OUTLET 1-1/2"

DRAIN 1"

BRINE 1/2"

METER 1-1/2"

<u>BRINE TANK</u>

 ${\tt MODEL\ NO.\ BT2450R-454HF-5}$ 

TANK SIZE: 24" x 50" POLYETHYLENE

CAPACITY: 100 gals.

900 lbs./salt

BRINE VALVE: 454HF BRINE WELL: 5"

WEIGHT (APPROX)

TOTAL SHIPPING 1,077 lbs.
TOTAL OPERATING 2,375 lbs.

NOTE:

ALL DASHED PIPE, VALVES, AND FITTINGS <u>NOT</u> PROVIDED BY NELSEN CORPORATION.

SPACE REQUIRED (APPROX) 68"L x 24"W x 76"H

PEAK FLOWS ARE NOT
RECOMMENDED FOR EXTENDED
PERIODS OF TIME.