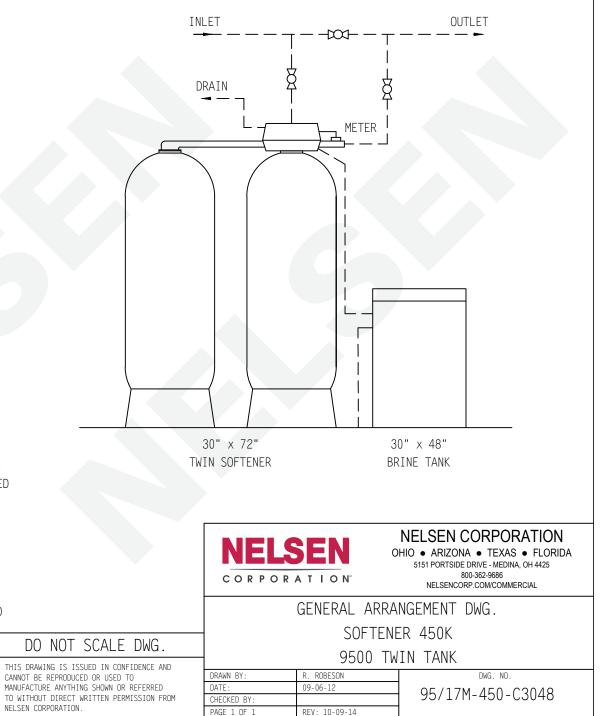

## SOFTENER

MODEL NO. 95/17M-450-C3048

## CAPACITY:

MIN. 300,000 grs. @ 10 lbs./cu.ft. MAX. 450,000 grs. @ 15 lbs./cu.ft. FLOW RATE: NORMAL 45 gpm.

PEAK 62 gpm.

TANK SIZE: 30" x 72" COMPOSITE MEDIA: RESIN 15 cu.ft. GRAVEL 250 lbs. PIPE SIZE" INLET 1-1/2" OUTLET 1-1/2" DRAIN 1"

BRINE 1/2" METER 1-1/2"

| <u>BRINE TANK</u><br>MODEL NO. BT3048R-454HF-5                | NOTE:<br>ALL DASHED PIPE, VALVES                                                                                     |                                                                                                                                                                   | 30" × 72"<br>TWIN SOFTENER |                          | 30" × 48"<br>BRINE TANK                                                                                          |
|---------------------------------------------------------------|----------------------------------------------------------------------------------------------------------------------|-------------------------------------------------------------------------------------------------------------------------------------------------------------------|----------------------------|--------------------------|------------------------------------------------------------------------------------------------------------------|
| TANK SIZE: 30" x 48"<br>POLYETHYLENE                          | AND FITTINGS <u>NOT</u> PROVID<br>BY NELSEN CORPORATION.                                                             | ED                                                                                                                                                                |                            |                          |                                                                                                                  |
| CAPACITY:<br>100 gals.<br>900 lbs./salt<br>BRINE VALVE: 454HF | SPACE REQUIRED (APPROX)<br>100"L × 30"W × 85"H<br>PEAK FLOWS ARE NOT<br>RECOMMENDED FOR EXTENDED<br>PERIODS OF TIME. |                                                                                                                                                                   |                            | SEN<br>RATION"           | NELSEN CORPOR<br>OHIO • ARIZONA • TEXAS<br>5151 PORTSIDE DRIVE - MEDINA<br>800-362-9686<br>NELSENCORP.COM/COMMEN |
| BRINE WELL: 5"                                                |                                                                                                                      |                                                                                                                                                                   |                            | GENERAL ARRANGEMENT DWG. |                                                                                                                  |
| WEIGHT (APPROX)<br>TOTAL SHIPPING 2,482 lbs.                  |                                                                                                                      | DO NOT SCALE DWG.                                                                                                                                                 |                            |                          |                                                                                                                  |
|                                                               |                                                                                                                      | THIS DRAWING IS ISSUED IN CONFIDENCE AND<br>CANNOT BE REPRODUCED OR USED TO<br>MANUFACTURE ANYTHING SHOWN OR REFERRED<br>TO WITHOUT DIRECT WRITTEN PERMISSION FRO | DRAWN BY:<br>DATE:         | R. ROBESON<br>09-06-12   | DWIN TANK<br>DWG. NO.<br>95/17M-450-C                                                                            |