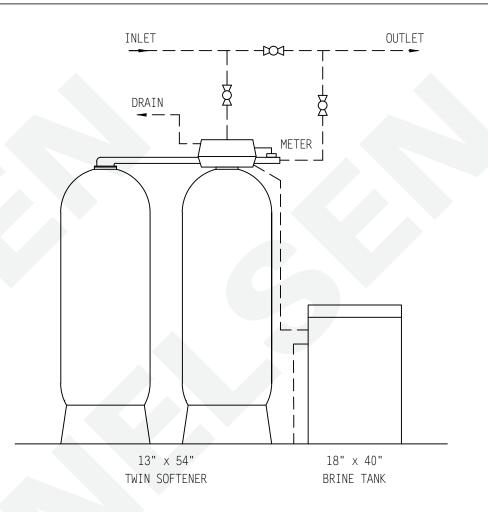

## SOFTENER

MODEL NO. 95/17M-80-C1840

CAPACITY:

MIN. 60,000 grs. @ 10 lbs./cu.ft. MAX. 80,000 grs. @ 15 lbs./cu.ft.

FLOW RATE:

NORMAL 28 gpm.

PEAK 39 gpm.

BACKWASH 4 gpm.

TANK SIZE: 13" x 54"

COMPOSITE

MEDIA:

RESIN 2.5 cu.ft.

GRAVEL 35 1bs.

PIPE SIZE"

INLET 1-1/2"

OUTLET 1-1/2"

DRAIN 1"

BRINE 1/2"

METER 1-1/2"

BRINE TANK

MODEL NO. BT1840R-454HF-5

TANK SIZE: 18" x 40"

POLYETHYLENE

CAPACITY:

43 gals.

450 lbs./salt

BRINE VALVE: 454

BRINE WELL: 5"

WEIGHT (APPROX)

TOTAL SHIPPING 306 lbs.

NOTE:

ALL DASHED PIPE. VALVES.

AND FITTINGS NOT PROVIDED

BY NELSEN CORPORATION.

SPACE REQUIRED (APPROX)

52"L x 18"W x 66"H

PEAK FLOWS ARE NOT

RECOMMENDED FOR EXTENDED

PERIODS OF TIME.