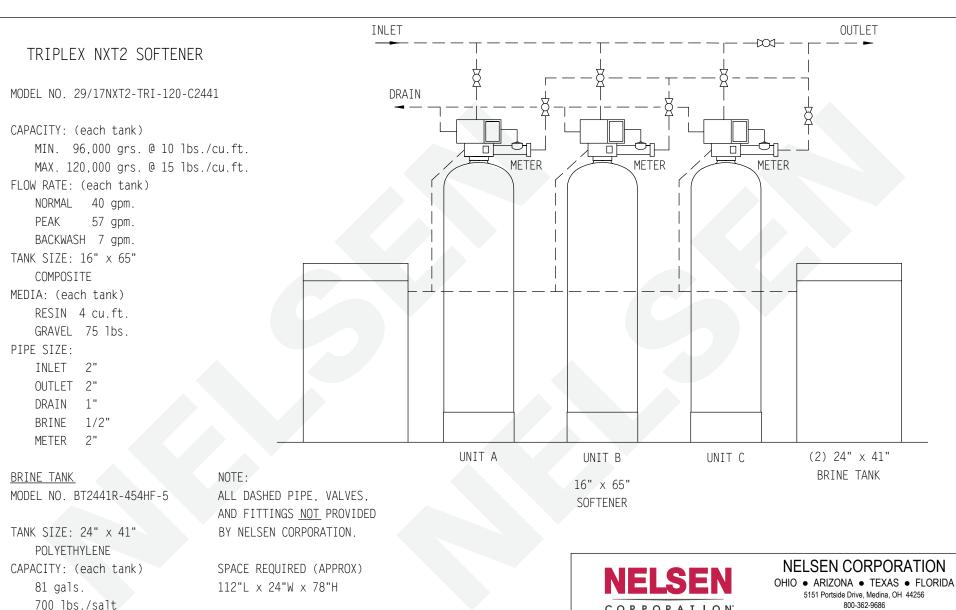

GENERAL ARRANGEMENT DWG. SOFTENER 120K COMPOSITE TANK

| DRAWN BY:   | RAR      | DWG. NO.                |
|-------------|----------|-------------------------|
| DATE:       | 03-06-17 | 29/17NXT2-TRI-120-C2441 |
| CHECKED BY: |          |                         |
| PAGE 1 OF 1 | REV:     |                         |

TRIPLEX NXT2 SYSTEM