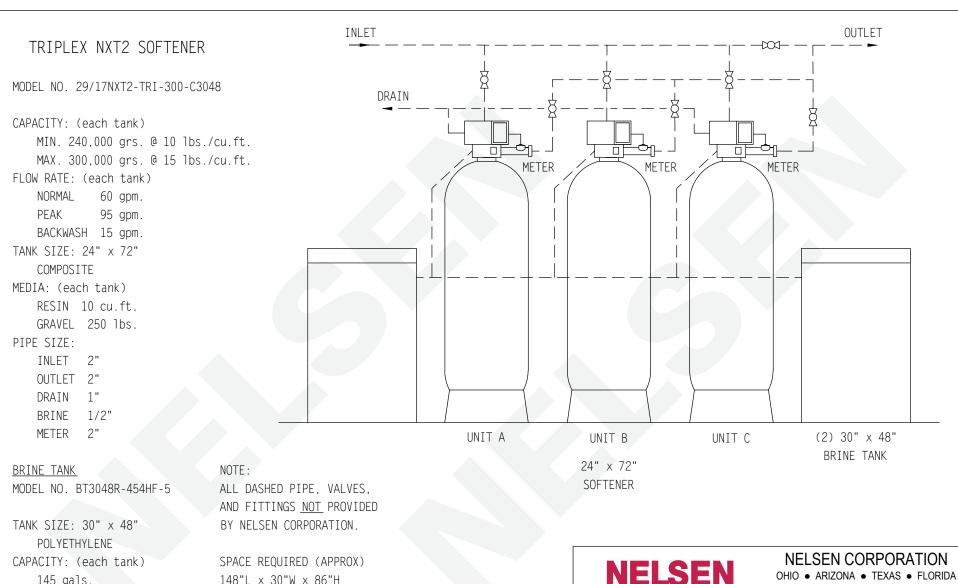

145 gals. 1,200 lbs./salt

BRINE VALVE: 454HF

BRINE WELL: 5"

WEIGHT (APPROX)

TOTAL SHIPPING 3.400 lbs.

148"L × 30"W × 86"H

PEAK FLOWS ARE NOT RECOMMENDED FOR EXTENDED PERIODS OF TIME.

## DO NOT SCALE DRAWING

THIS DRAWING IS ISSUED IN CONFIDENCE AND CANNOT BE REPRODUCED OR USED TO MANUFACTURE ANYTHING SHOWN OR REFERRED TO WITHOUT DIRECT WRITTEN PERMISSION FROM NELSEN CORPORATION.

5151 Portside Drive, Medina, OH 44256 800-362-9686

NELSENCORP.COM/COMMERCIAL

GENERAL ARRANGEMENT DWG. SOFTENER 300K TRIPLEX NXT2 SYSTEM

| DRAWN BY:   | RAR      | DWG. NO.                |
|-------------|----------|-------------------------|
| DATE:       | 03-06-17 | 29/17NXT2-TRI-300-C3048 |
| CHECKED BY: |          | 29/1/NX12-1R1-300-C3040 |
| PAGE 1 OF 1 | REV:     |                         |