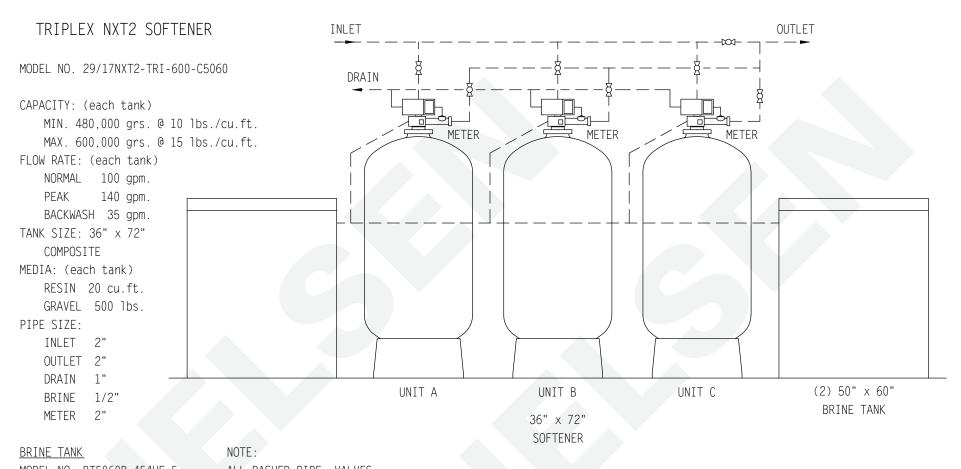

MODEL NO. BT5060R-454HF-5

TANK SIZE: 50" x 60" POLYFTHYLENE

CAPACITY: (each tank)

500 gals. 4,500 lbs./salt

BRINE VALVE: 454HF

BRINE WELL: 5"

WEIGHT (APPROX)

TOTAL SHIPPING 6.350 lbs.

ALL DASHED PIPE. VALVES. AND FITTINGS NOT PROVIDED BY NELSEN CORPORATION.

SPACE REOUIRED (APPROX) 224"L x 50"W x 95"H

PEAK FLOWS ARE NOT RECOMMENDED FOR EXTENDED PERIODS OF TIME.

## **NELSEN CORPORATION**

OHIO • ARIZONA • TEXAS • FLORIDA 5151 Portside Drive, Medina, OH 44256 800-362-9686

NELSENCORP.COM/COMMERCIAL

GENERAL ARRANGEMENT DWG. SOFTENER 600K TRIPLEX NXT2 SYSTEM

| DRAWN BY:   | RAR      | DWG. NO.                |
|-------------|----------|-------------------------|
| DATE:       | 03-06-17 | 29/17NXT2-TRI-600-C5060 |
| CHECKED BY: |          |                         |
| PAGE 1 OF 1 | REV:     |                         |