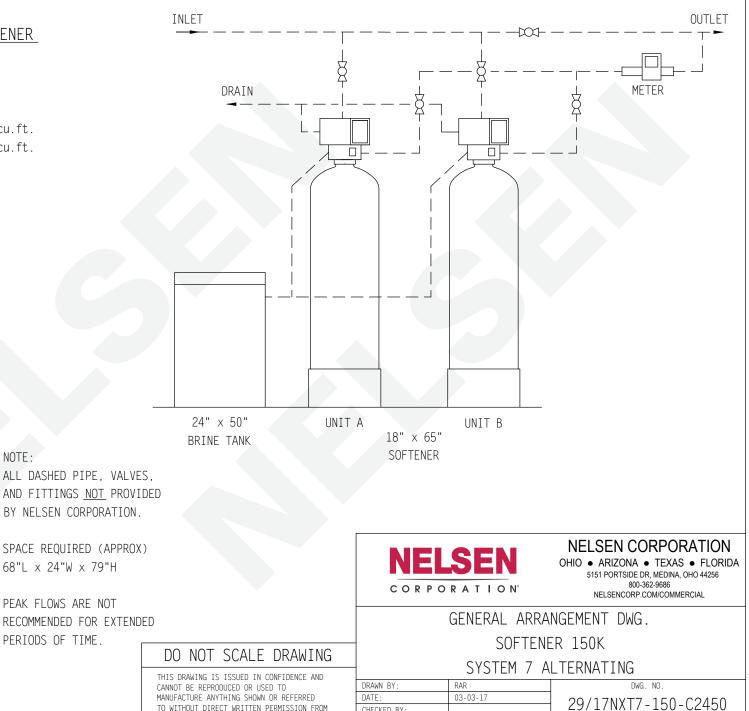

## MODEL NO. 29/17NXT7-150-C2450

CAPACITY: (each tank) MIN. 120,000 grs. @ 10 lbs./cu.ft. MAX. 150,000 grs. @ 15 lbs./cu.ft. FLOW RATE: (each tank) NORMAL 50 gpm. PEAK 62 gpm. BACKWASH 10 gpm TANK SIZE: 18" x 65" COMPOSITE MEDIA: (each tank) RESIN 5 cu.ft. GRAVEL 100 lbs. PIPE SIZE: INLET 2" OUTLET 2" DRAIN 1" BRINE 1/2" METER 2" BRINE TANK MODEL NO. BT2450R-454HF-5 TANK SIZE: 24" × 50"

POLYETHYLENE CAPACITY: 100 gals. 900 lbs./salt BRINE VALVE: 454HF

BRINE WELL: 5"

WEIGHT (APPROX) TOTAL SHIPPING 1.110 lbs.

CHECKED BY:

PAGE 1 OF 1

REV:

TO WITHOUT DIRECT WRITTEN PERMISSION FROM

NELSEN CORPORATION.