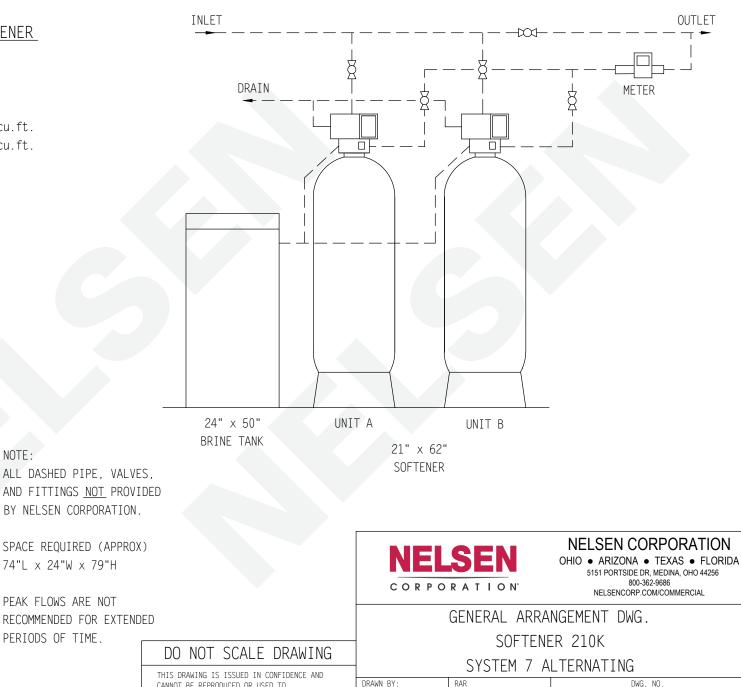

## TWIN ALTERNATING SOFTENER

## MODEL NO. 29/17NXT7-210-C2450

CAPACITY: (each tank) MIN. 168,000 grs. @ 10 lbs./cu.ft. MAX. 210,000 grs. @ 15 lbs./cu.ft. FLOW RATE: (each tank) NORMAL 55 gpm. PEAK 77 gpm. BACKWASH 12 gpm. TANK SIZE: 21" x 62" COMPOSITE MEDIA: (each tank) RESIN 7 cu.ft. GRAVEL 150 lbs. PIPE SIZE: INLET 2" OUTLET 2" DRAIN 1" BRINE 1/2" METER 2"

NOTE :

MODEL NO. BT2450R-454HF-5 TANK SIZE: 24" × 50" POLYFTHYLENE CAPACITY: 100 gals. 900 lbs./salt

BRINE TANK

BRINE VALVE: 454HF BRINE WELL: 5"

WEIGHT (APPROX) TOTAL SHIPPING 1.440 lbs.

DATE:

CHECKED BY:

PAGE 1 OF 1