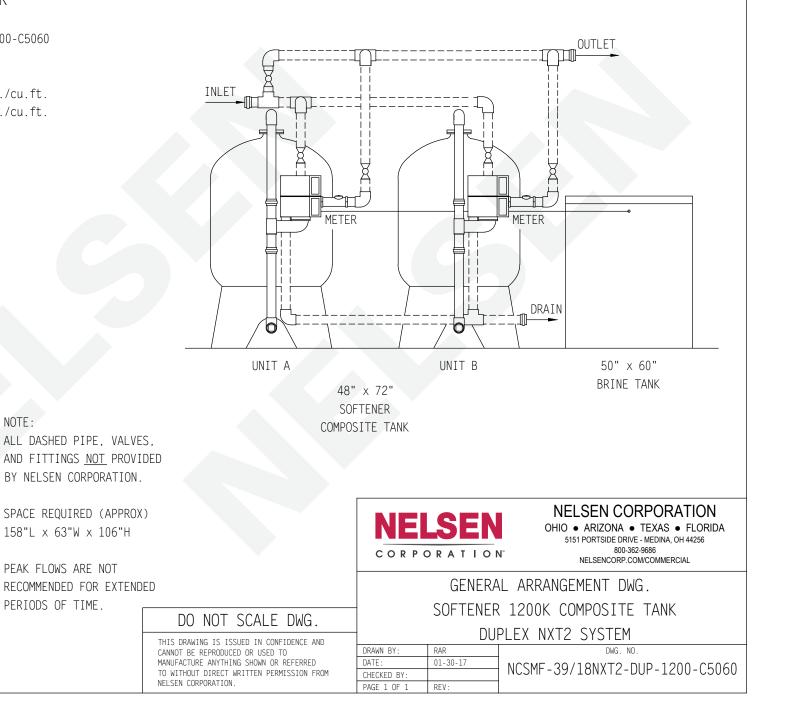

## DUPLEX NXT2 SOFTENER

MODEL NO. NCSMF-39/18NXT2-DUP-1200-C5060

CAPACITY: (each tank) MIN. 960,000 grs. @ 10 lbs./cu.ft. MAX. 1,200,000 grs. @ 15 lbs./cu.ft. FLOW RATE: (each tank) NORMAL 205 gpm. PEAK 280 gpm. BACKWASH 60 gpm. TANK SIZE: 48" x 72" COMPOSITE MEDIA: (each tank) RESIN 40 cu.ft. GRAVEL 900 lbs. PIPE SIZE" PVC MATERIAL INLET 3" OUTLET 3" DRAIN 2" BRINE 1" METER 3" NOTE : BRINE TANK MODEL NO. BT5060R-494-5 BY NELSEN CORPORATION. TANK SIZE: 50" x 60" POLYETHYLENE SPACE REOUIRED (APPROX) CAPACITY: 158"L x 63"W x 106"H 500 gals. 4.500 lbs./salt PEAK FLOWS ARE NOT BRINE VALVE: 494 BRINE WELL: 5" PERIODS OF TIME. WEIGHT (APPROX) TOTAL SHIPPING 8.700 lbs.