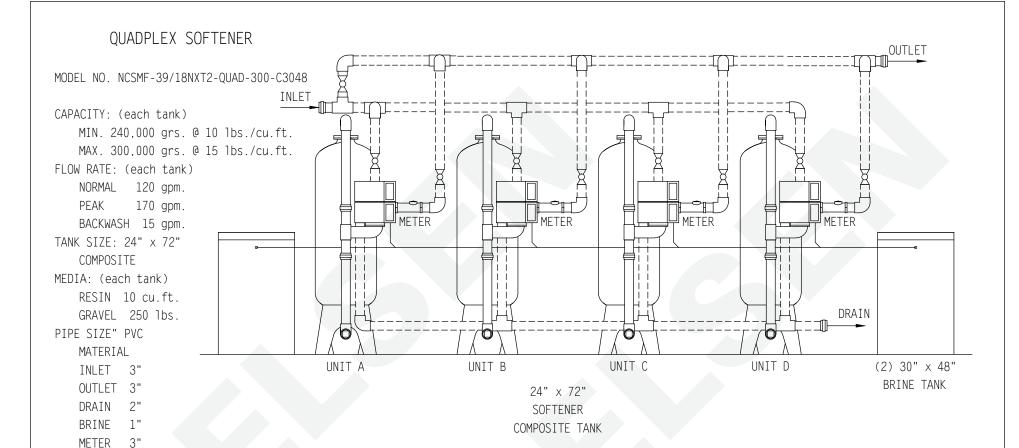

BRINE TANK

MODEL NO. BT3048R-494-5

TANK SIZE: 30" x 48"
POLYETHYLENE
CAPACITY: (each tank)

145 gals.

1,200 lbs./salt

BRINE VALVE: 494
BRINE WELL: 5"

WEIGHT (APPROX)

TOTAL SHIPPING 4.400 lbs.

NOTE:

ALL DASHED PIPE, VALVES, AND FITTINGS <u>NOT</u> PROVIDED BY NELSEN CORPORATION.

SPACE REQUIRED (APPROX) 172"L x 39"W x 92"H

PEAK FLOWS ARE NOT
RECOMMENDED FOR EXTENDED
PERIODS OF TIME.

## **NELSEN CORPORATION**

OHIO • ARIZONA • TEXAS • FLORIDA
5151 PORTSIDE DRIVE - MEDINA, OH 44256
800-362-9686
NELSENCORP.COM/COMMERCIAL

GENERAL ARRANGEMENT DWG.

SOFTENER 300K COMPOSITE TANK
QUADPLEX PROGRESSIVE SYSTEM

| DRAWN BY:   | RAR      |
|-------------|----------|
| DATE:       | 02-01-17 |
| CHECKED BY: |          |
| PAGE 1 OF 1 | REV:     |

NCSMF-39/18NXT2-QUAD-300-C3048