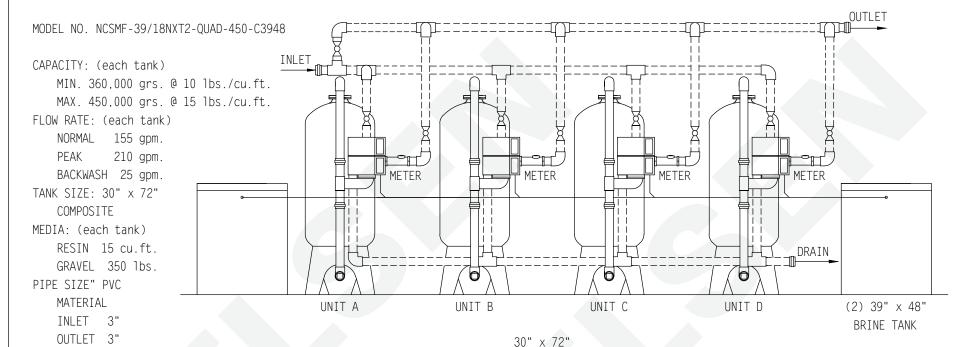

## QUADPLEX SOFTENER

SOFTENER

COMPOSITE TANK

BRINE TANK

MODEL NO. BT3948R-494-5

DRAIN 2"

BRINE 1"

METER 3"

TANK SIZE: 39" x 48" POLYETHYLENE CAPACITY: (each tank) 250 gals.

2,200 lbs./salt BRINE VALVE: 494

BRINE WELL: 5"
WEIGHT (APPROX)

TOTAL SHIPPING 6.100 lbs.

NOTE:

ALL DASHED PIPE, VALVES, AND FITTINGS <u>NOT</u> PROVIDED BY NELSEN CORPORATION.

SPACE REQUIRED (APPROX) 214"L x 45"W x 96"H

PEAK FLOWS ARE NOT
RECOMMENDED FOR EXTENDED
PERIODS OF TIME.

## **NELSEN CORPORATION**

OHIO • ARIZONA • TEXAS • FLORIDA
5151 PORTSIDE DRIVE - MEDINA, OH 44256
800-362-9686
NELSENCORP.COM/COMMERCIAL

GENERAL ARRANGEMENT DWG.

SOFTENER 450K COMPOSITE TANK

QUADPLEX PROGRESSIVE SYSTEM

| DRAWN BY:   | RAR      |
|-------------|----------|
| DATE:       | 02-01-17 |
| CHECKED BY: |          |
| PAGE 1 OF 1 | REV:     |

NCSMF-39/18NXT2-QUAD-450-C3948