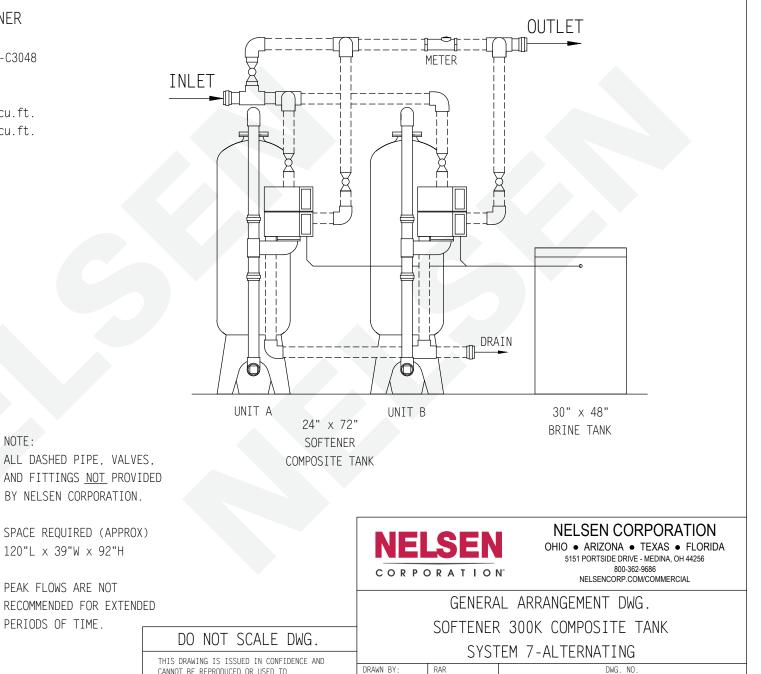

## TWIN ALTERNATING SOFTENER

MODEL NO. NCSMF-39/18NXT2-TA-300-C3048

CAPACITY: (each tank) MIN. 240,000 grs. @ 10 lbs./cu.ft. MAX. 300,000 grs. @ 15 lbs./cu.ft. FLOW RATE: (each tank) NORMAL 120 gpm. PEAK 170 gpm. BACKWASH 15 gpm. TANK SIZE: 24" x 72" COMPOSITE MEDIA: (each tank) RESIN 10 cu.ft. GRAVEL 250 lbs. PIPE SIZE" MATERIAL PVC. INLET 3" OUTLET 3" DRAIN 2" BRINE 1" METER 3" BRINE TANK MODEL NO. BT3048R-494-5 TANK SIZE: 30" × 48" POLYETHYLENE CAPACITY: 145 gals.