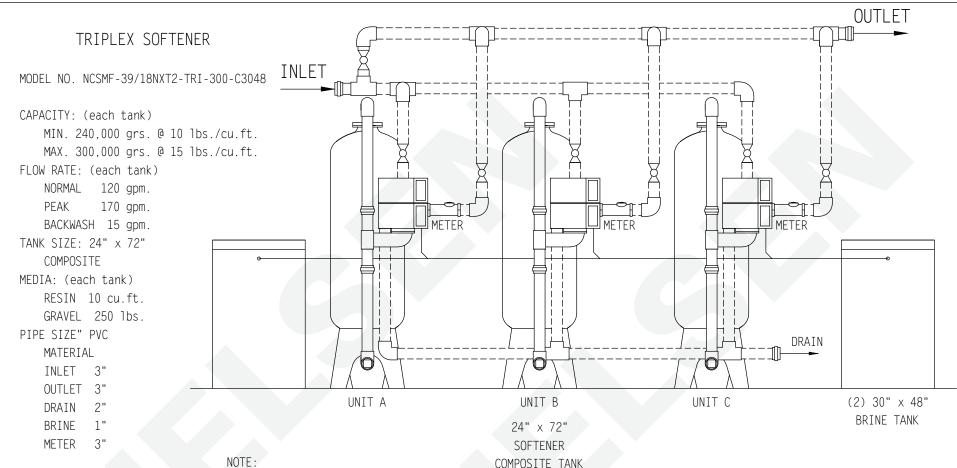

BRINE TANK

MODEL NO. BT3048R-494-5

TANK SIZE: 30" x 48" POLYETHYLENE CAPACITY: (each tank)

145 gals.

1.200 lbs./salt

BRINE VALVE: 494 BRINE WELL: 5"

WEIGHT (APPROX)

TOTAL SHIPPING 3.300 lbs.

ALL DASHED PIPE. VALVES. AND FITTINGS NOT PROVIDED BY NELSEN CORPORATION.

SPACE REOUIRED (APPROX) 146"L x 39"W x 92"H

PEAK FLOWS ARE NOT RECOMMENDED FOR EXTENDED PERIODS OF TIME.

## **NELSEN CORPORATION**

OHIO • ARIZONA • TEXAS • FLORIDA 5151 PORTSIDE DRIVE - MEDINA, OH 44256 800-362-9686 NELSENCORP.COM/COMMERCIAL

GENERAL ARRANGEMENT DWG. SOFTENER 300K COMPOSITE TANK TRIPLEX PROGRESSIVE SYSTEM

| DRAWN BY:   | RAR      |    |
|-------------|----------|----|
| DATE:       | 01-31-17 | ١, |
| CHECKED BY: |          |    |
| PAGE 1 OF 1 | REV:     |    |

NCSMF-39/18NXT2-TRI-300-C3048