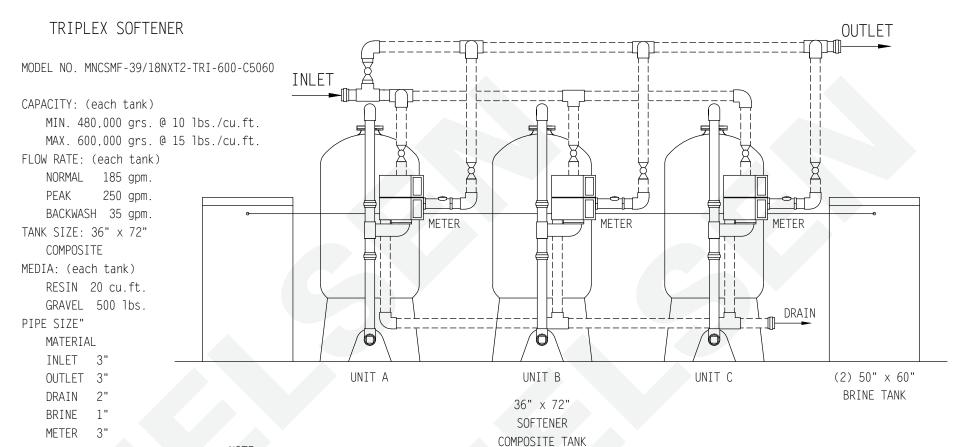

BRINE TANK

MODEL NO. BT5060R-494-5

TANK SIZE: 50" x 60"
POLYETHYLENE
CAPACITY: (each tank)

500 gals.

4,500 lbs./salt

BRINE VALVE: 494
BRINE WELL: 5"

WEIGHT (APPROX)

TOTAL SHIPPING 6.100 lbs.

NOTE:

ALL DASHED PIPE, VALVES, AND FITTINGS <u>NOT</u> PROVIDED BY NELSEN CORPORATION.

SPACE REQUIRED (APPROX) 222"L x 51"W x 98"H

PEAK FLOWS ARE NOT
RECOMMENDED FOR EXTENDED
PERIODS OF TIME.

## **NELSEN CORPORATION**

OHIO • ARIZONA • TEXAS • FLORIDA
5151 PORTSIDE DRIVE - MEDINA, OH 44256
800-362-9686
NELSENCORP.COM/COMMERCIAL

GENERAL ARRANGEMENT DWG.

SOFTENER 600K COMPOSITE TANK

TRIPLEX PROGRESSIVE SYSTEM

| DRAWN BY:   | RAR      |  |
|-------------|----------|--|
| DATE:       | 01-31-17 |  |
| CHECKED BY: |          |  |
| PAGE 1 OF 1 | REV:     |  |

NCSMF-39/18NXT2-TRI-600-C5060