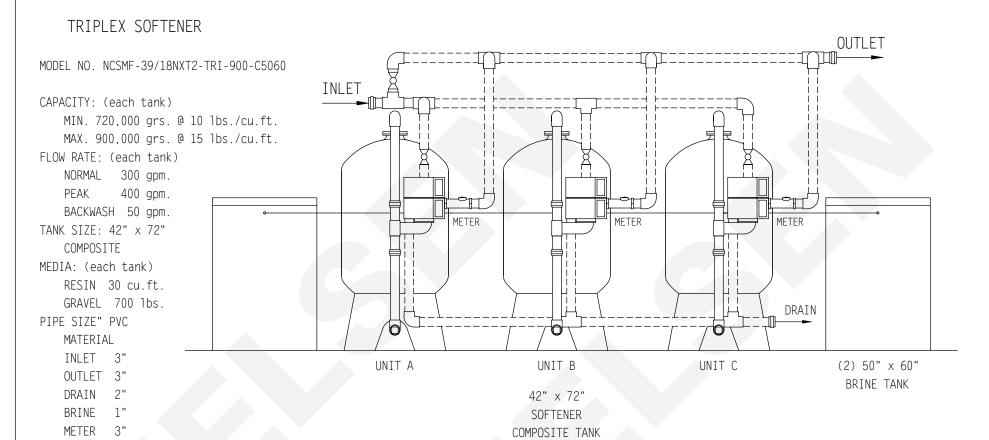

BRINE TANK

MODEL NO. BT5060R-494-5

TANK SIZE: 50" x 60"
POLYETHYLENE
CAPACITY: (each tank)

500 gals. 4.500 lbs./salt

BRINE VALVE: 494
BRINE WELL: 5"

WEIGHT (APPROX)

TOTAL SHIPPING 8.600 lbs.

NOTE:

ALL DASHED PIPE, VALVES, AND FITTINGS <u>NOT</u> PROVIDED BY NELSEN CORPORATION.

SPACE REQUIRED (APPROX) 242"L x 57"W x 101"H

PEAK FLOWS ARE NOT
RECOMMENDED FOR EXTENDED
PERIODS OF TIME.

## **NELSEN CORPORATION**

OHIO • ARIZONA • TEXAS • FLORIDA
5151 PORTSIDE DRIVE - MEDINA, OH 44256
800-362-9686
NELSENCORP.COM/COMMERCIAL

GENERAL ARRANGEMENT DWG.

SOFTENER 900K COMPOSITE TANK

TRIPLEX PROGRESSIVE SYSTEM

| DRAWN BY:   | RAR      |  |
|-------------|----------|--|
| DATE:       | 01-31-17 |  |
| CHECKED BY: |          |  |
| PAGE 1 OF 1 | REV:     |  |

NCSMF-39/18NXT2-TRI-900-C5060